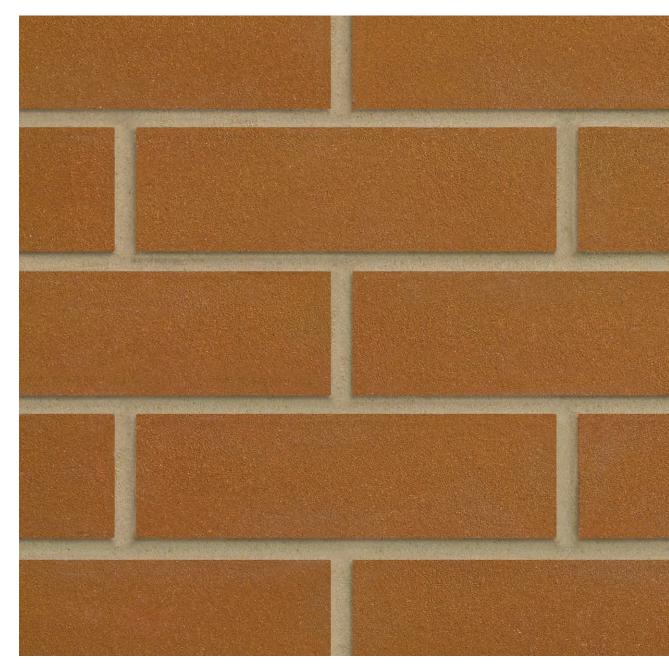

## **GOLDEN BROWN SANDFACED**

## Manufactured to BS EN 771-1

**Brick type** Category II, U, Clay Masonry Unit

**Standard work size** 215 x 102.5 x 73mm

**Dimensional tolerances** Tolerance category: T2 Range category: R1

Compressive strength  $\geq 75$ N/mm<sup>2</sup>

Water absorption  $\leq 7\%$ 

**Durability** F2

Active soluble salts content S2

**Configuration** Vertically Perforated 23-28% Voids

**Dry weight per brick** 2.50kg

**Pack size** 504

**Factory** Wilnecote

**EAN** 5057595002464