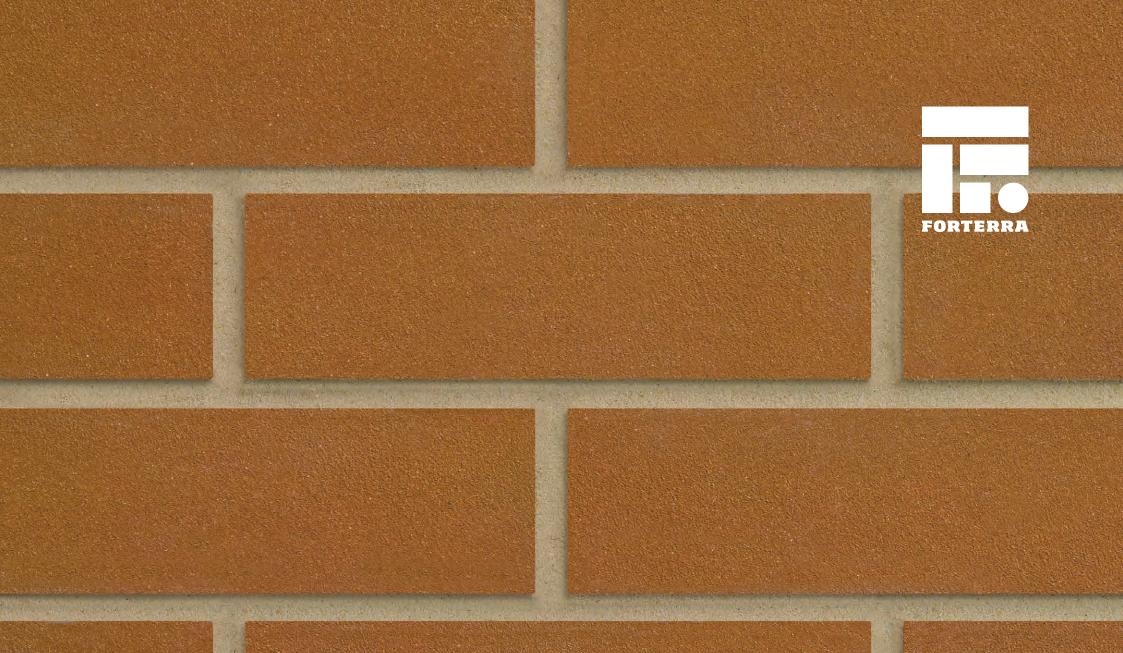

## **GOLDEN BROWN SANDFACED**

## Manufactured to BS EN 771-1

**Brick type** Category II, U, Clay Masonry Unit

**Standard work size** 215 x 102.5 x 73mm

**Dimensional tolerances** Tolerance category: T2 Range category: R1

Compressive strength  $\geq 75$ N/mm<sup>2</sup>

Water absorption  $\leq 7\%$ 

**Durability** F2

Active soluble salts content S2

**Configuration** Vertically Perforated 23-28% Voids

**Dry weight per brick** 2.50kg

**Pack size** 504

**Factory** Wilnecote

**EAN** 5057595002464